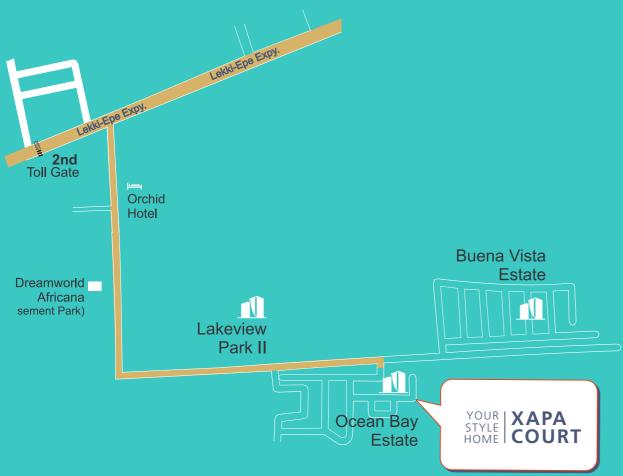

# HOW TO FIND XAPA COURT

# YOUR XAPA STYLE HOME COURT LOCATE US

Xapa Court is a new exclusive modern apartments nestled within a well secured private gated community called Ocean Bay Estate; just after the 2nd toll gate on the Lekki-Epe Expressway, Lagos. Other landmarks close to the estate are Orchid Hotel, Buena Vista Estate, Dreamworld Africana Amusement Park and the Lekki Conservative Park close to the Chevron HQ.