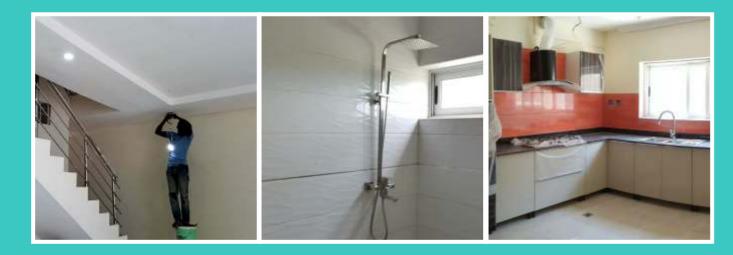

### SPECIFICATION

- Vitrified tiles for living and kitchen floors
- Internal doors are MDF flush doors
- External doors are metal security doors
- Aluminium casement and sliding windows with in-built fly screen
- Ornamental iron balustrade and railings
- High quality long span aluminium roofing sheets on timber structure
- Emulsion paint on internal walls
- Textured paint and emulsion paint to external walls
- High quality sanitary ware
- POP ceiling
- Paving Stones external grounds