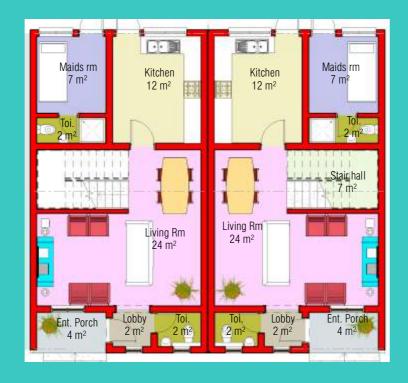

R XAPA STYLE COURT

FLOOR PLANS

## 3 BEDROOM APARTMENT FIRST FLOOR PLAN



#### 3 BEDROOM TOWN HOUSE 222m2

| 1. | LIVING/DINING ROOM  | 36m2 |
|----|---------------------|------|
| 2. | KITCHEN             | 12m2 |
| 3. | BEDROOM 1           | 23m2 |
| 4. | BEDROOM 2           | 20m2 |
| 5. | MASTER BEDROOM      | 24m2 |
| 6. | MASTER BATHROOM     | 4m2  |
| 7. | WALK-IN CLOSET      | 5m2  |
| 8. | BATHROOM 1          | 7m2  |
| 9. | BATHROOM 2          | 4m2  |
| 10 | . GUEST TOILET      | 2m2  |
| 11 | . STAIR HALL        | 13m2 |
| 12 | . FRONT TERRACE     | 4m2  |
| 13 | . MAID'S ROOM       | 9m2  |
| 14 | . BEDROOM 1 TERRACE | 5m2  |
| 15 | BEDROOM 2 TERRACE   | 5m2  |
| 16 | . PANTRY            | 2m2  |
| 17 | . ROOF TERRACE      | 37m2 |

## 3 BEDROOM APARTMENT GROUND FLOOR PLAN





# YOUR XAPA STYLE HOME COURT

FLOOR PLANS

## 3 BEDROOM APARTMENT PENT FLOOR PLAN









# YOUR XAPA STYLE COURT

### SPECIFICATION

- Vitrified tiles for living and kitchen floors
- Internal doors are MDF flush doors
- External doors are metal security doors
- Aluminium casement and sliding windows with in-built fly screen
- Ornamental iron balustrade and railings
- High quality long span aluminium roofing sheets on timber structure
- Emulsion paint on internal walls
- Textured paint and emulsion paint to external walls
- High quality sanitary ware
- POP ceiling
- Paving Stones external grounds

# HOW TO FIND XAPA COURT





# YOUR XAPA STYLE HOME COURT LOCATE US

Xapa Court is a new exclusive modern apartments nestled within a well secured private gated community called Ocean Bay E