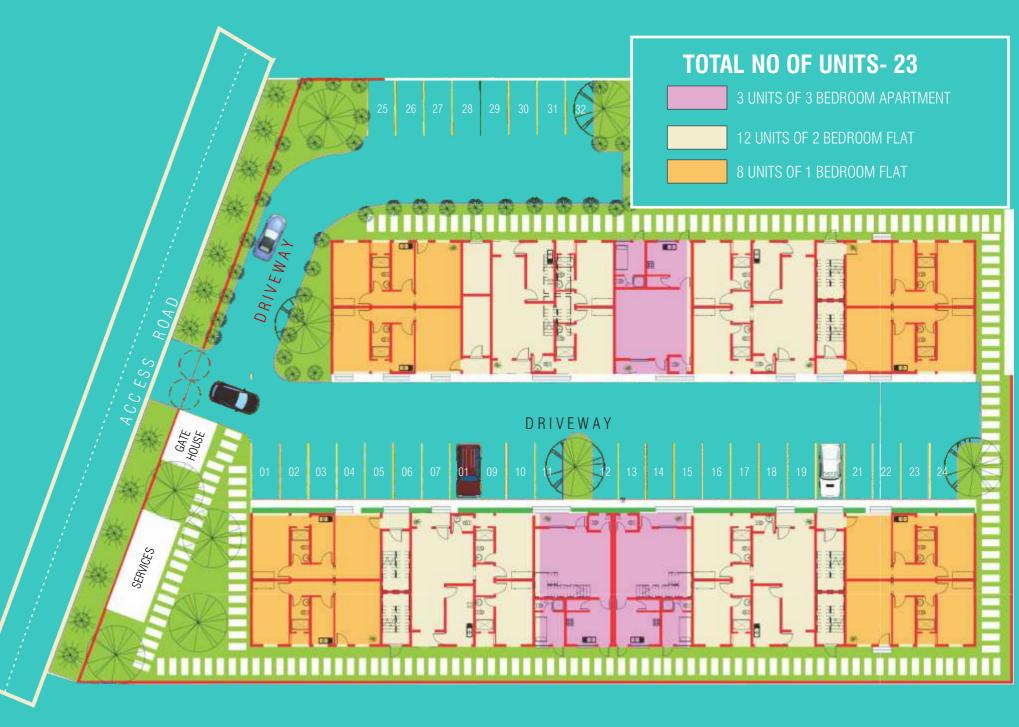

# SITE PLAN

### **HOUSE TYPE SPECIFICATIONS**

| House Types    | 1 Bedroom | 2bedroom GF | 2 bedroom FF | 3-bedroom<br>townhouse |
|----------------|-----------|-------------|--------------|------------------------|
| Specifications |           |             |              |                        |
| Price          | N15m      | N23m        | N25m         | N35m                   |
| Liveable Space | 54m2      | 97m2        | 115m2        | 222m2                  |
| Livingroom     | 1         | 1           | 1            | 1                      |
| Bathrooms      | 1         | 2           | 2            | 3                      |
| Toilets        | 2         | 3           | 3            | 4                      |
| Maid's room    | -         | -           | -            | <b>✓</b>               |
| Pantry         | -         | <b>✓</b>    | <b>√</b>     | ✓                      |
| Fitted Kitchen | <b>✓</b>  | <b>✓</b>    | <b>✓</b>     | <b>✓</b>               |
| White goods    | <b>✓</b>  | <b>√</b>    | <b>✓</b>     | <b>✓</b>               |
| Floor levels   | 1         | 1           | 1            | 3                      |
| Terrace        | -         | -           | 3            | 2                      |
| Roof terrace   | -         | -           | -            | ✓                      |
| No. of units   | 8         | 6           | 6            | 3                      |
|                |           |             |              |                        |