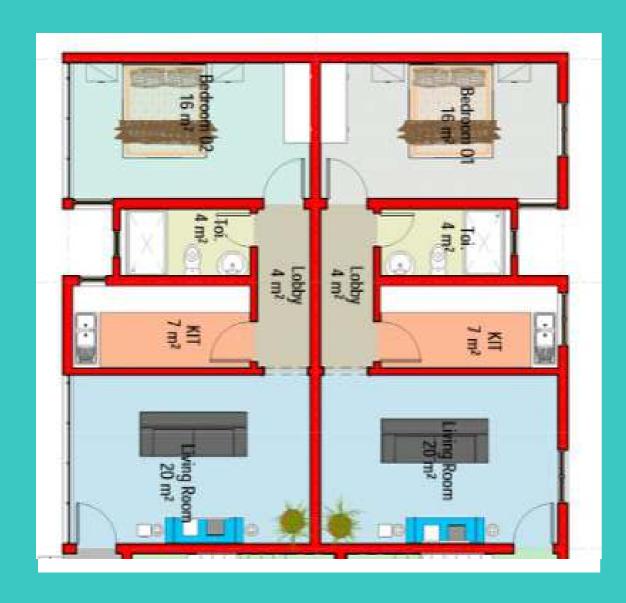

# 1 BEDROOM APARTMENT FLOOR PLAN

| lm2 |
|-----|
| )m2 |
| m2  |
| 5m2 |
| n2  |
| m2  |
| m2  |
|     |

### **HOUSE TYPE SPECIFICATIONS**

| House Types    | 1 Bedroom | 2bedroom GF | 2 bedroom FF | 3-bedroom<br>townhouse |
|----------------|-----------|-------------|--------------|------------------------|
| Specifications |           |             |              |                        |
| Price          | N15m      | N23m        | N25m         | N35m                   |
| Liveable Space | 54m2      | 97m2        | 115m2        | 222m2                  |
| Livingroom     | 1         | 1           | 1            | 1                      |
| Bathrooms      | 1         | 2           | 2            | 3                      |
| Toilets        | 2         | 3           | 3            | 4                      |
| Maid's room    | -         | -           | -            | <b>✓</b>               |
| Pantry         | -         | <b>✓</b>    | <b>√</b>     | ✓                      |
| Fitted Kitchen | <b>✓</b>  | <b>✓</b>    | <b>✓</b>     | <b>✓</b>               |
| White goods    | <b>✓</b>  | <b>√</b>    | <b>✓</b>     | <b>✓</b>               |
| Floor levels   | 1         | 1           | 1            | 3                      |
| Terrace        | -         | -           | 3            | 2                      |
| Roof terrace   | -         | -           | -            | ✓                      |
| No. of units   | 8         | 6           | 6            | 3                      |
|                |           |             |              |                        |