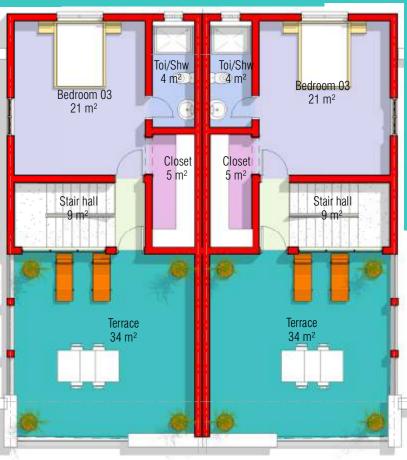

## 3 BEDROOM APARTMENT PENT FLOOR PLAN

#### 3 BEDROOM TOWN HOUSE 222m2

| 1. | LIVING/DINING ROOM  | 36m2 |
|----|---------------------|------|
| 2. | KITCHEN             | 12m2 |
| 3. | BEDROOM 1           | 23m2 |
| 4. | BEDROOM 2           | 20m2 |
| 5. | MASTER BEDROOM      | 24m2 |
| 6. | MASTER BATHROOM     | 4m2  |
| 7. | WALK-IN CLOSET      | 5m2  |
| 8. | BATHROOM 1          | 7m2  |
| 9. | BATHROOM 2          | 4m2  |
| 10 | . GUEST TOILET      | 2m2  |
| 11 | . STAIR HALL        | 13m2 |
| 12 | . FRONT TERRACE     | 4m2  |
| 13 | . MAID'S ROOM       | 9m2  |
| 14 | . BEDROOM 1 TERRACE | 5m2  |
| 15 | BEDROOM 2 TERRACE   | 5m2  |
| 16 | . PANTRY            | 2m2  |
| 17 | . ROOF TERRACE      | 37m2 |