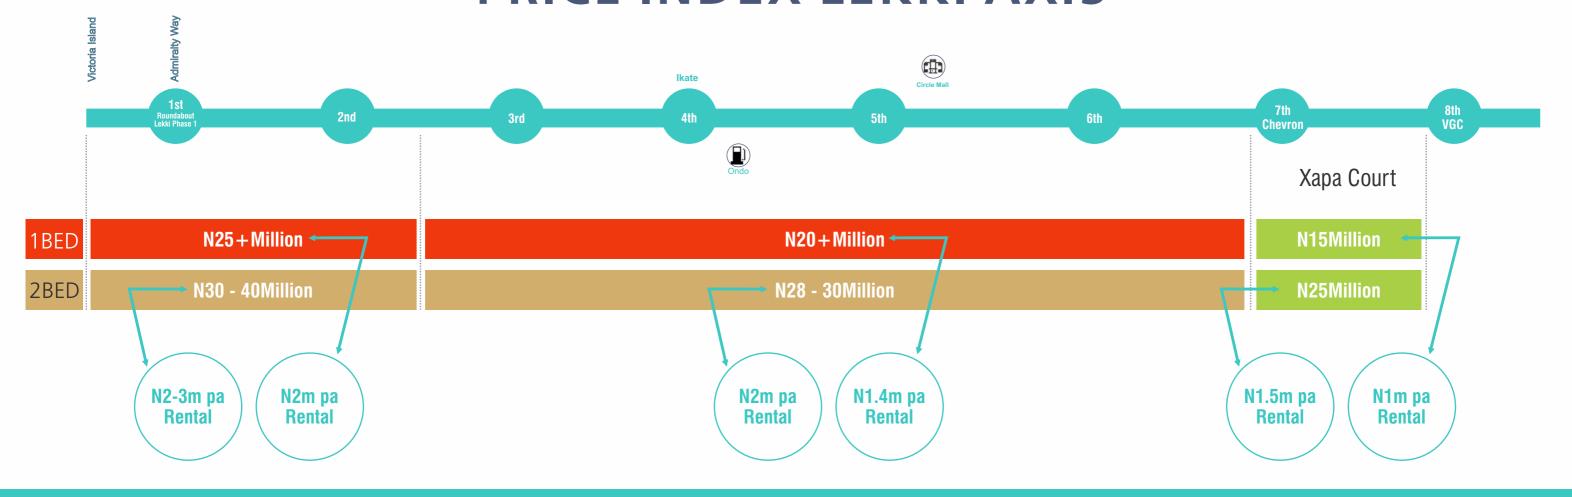

luminium casement and sliding windows with in-built fly screen
- Ornamental iron balustrade and railings
- High quality long span aluminium roofing sheets on timber structure
- Emulsion paint on internal walls
- Textured paint and emulsion paint to external walls
- High quality sanitary ware
- POP ceiling
- Paving Stones external grounds

# HOW TO FIND XAPA COURT





# YOUR XAPA STYLE HOME COURT LOCATE US

Xapa Court is a new exclusive modern apartments nestled within a well secured private gated community called Ocean Bay Estate; just after the 2nd toll gate on the Lekki-Epe Expressway, Lagos. Other landmarks close to the estate are Orchid Hotel, Buena Vista Estate, Dreamworld Africana Amusement Park and the Lekki Conservative Park close to the Chevron HQ.



### PRICE INDEX LEKKI AXIS





■ Peace Court Phase 1



■ Peace Court Phase 2





# YOUR STYLE HOME COURT OTHER PROJECTS



Peace Court is a remarkable development, conceived to offer a unique sanctuary in the heart of Lagos.

Located off the Lekki – Epe Expressway, Lafiaji, before VGC Estate.

Peace Court, a new luxurious estate nestled within a well secured private gated community called Ocean Bay Estate; just after the 2nd toll gate on the Lekki-Epe Expressway, Lagos. Other landmarks close to the estate are Orchid Hotel, Buena Vista Estate, Dreamworld Africana Amusement Park and the Lekki Conservative Park close to the Chevron HQ.

Nestled within the plush and serene Ocean Bay Estate, Peace Court offers individuals, families and discerning investors the advantages of modern, spacious and well-designed living spa