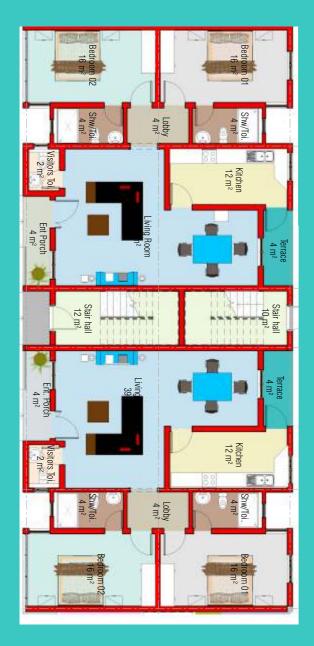

# 1 BEDROOM APARTMENT FLOOR PLAN

| lm2 |
|-----|
| )m2 |
| m2  |
| 5m2 |
| n2  |
| m2  |
| m2  |
|     |

### YOUR XAPA STYLE COURT

FLOOR PLAN