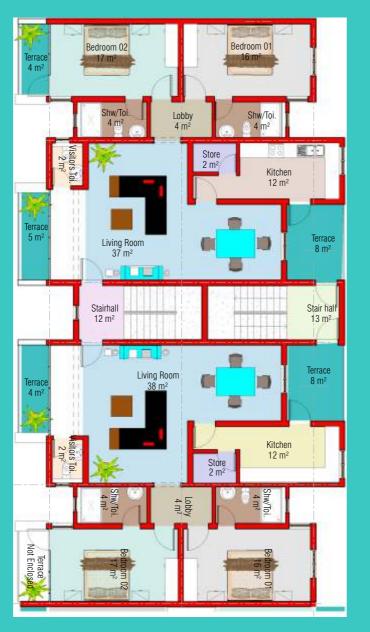

#### 2 BEDROOM FLAT GROUND FLOOR PLAN

| GR  | 97m2               |      |
|-----|--------------------|------|
|     | LIVING/DINING ROOM | 35m2 |
| 2.  | KITCHEN            | 11m2 |
| 3.  | BEDROOM 1          | 16m2 |
| 4.  | BEDROOM 2          | 16m2 |
| 5.  | BATHROOM 1         | 4m2  |
| 6.  | BATHROOM 2         | 4m2  |
| 7.  | GUEST TOILET       | 2m2  |
| 8.  | LOBBY              | 4m2  |
| 9.  | FRONT TERRACE      | 2m2  |
| 10. | REAR TERRACE       | 3m2  |

| FIRS | ST FLOOR           | 115m2 |
|------|--------------------|-------|
|      | LIVING/DINING ROOM | 37m2  |
| 2.   | KITCHEN            | 12m2  |
| 3.   | BEDROOM 1          | 17m2  |
| 4.   | BEDROOM 2          | 16m2  |
| 5.   | BATHROOM 1         | 4m2   |
| 6.   | BATHROOM 2         | 4m2   |
| 7.   | GUEST TOILET       | 2m2   |
| 8.   | LOBBY              | 4m2   |
| 9.   | FRONT TERRACE      | 5m2   |
| 10.  | REAR TERRACE       | 8m2   |
| 11.  | BEDROOM 1 TERRACE  | 4m2   |
| 12.  | PANTRY             | 2m2   |

## 2 BEDROOM FLAT FIRST FLOOR PLAN

### YOUR XAPA STYLE COURT

FLOOR PLANS