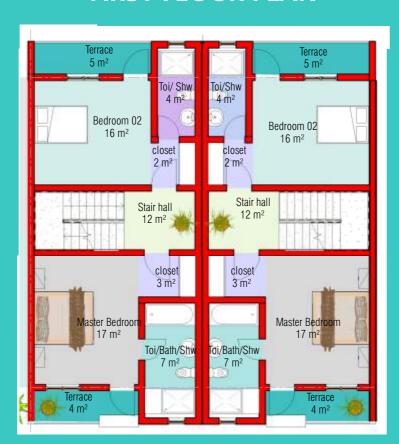

## 3 BEDROOM APARTMENT FIRST FLOOR PLAN

#### 3 BEDROOM TOWN HOUSE 222m2

| 1. | LIVING/DINING ROOM  | 36m2 |
|----|---------------------|------|
| 2. | KITCHEN             | 12m2 |
| 3. | BEDROOM 1           | 23m2 |
| 4. | BEDROOM 2           | 20m2 |
| 5. | MASTER BEDROOM      | 24m2 |
| 6. | MASTER BATHROOM     | 4m2  |
| 7. | WALK-IN CLOSET      | 5m2  |
| 8. | BATHROOM 1          | 7m2  |
| 9. | BATHROOM 2          | 4m2  |
| 10 | . GUEST TOILET      | 2m2  |
| 11 | . STAIR HALL        | 13m2 |
| 12 | . FRONT TERRACE     | 4m2  |
| 13 | . MAID'S ROOM       | 9m2  |
| 14 | . BEDROOM 1 TERRACE | 5m2  |
| 15 | BEDROOM 2 TERRACE   | 5m2  |
| 16 | . PANTRY            | 2m2  |
| 17 | . ROOF TERRACE      | 37m2 |

# YOUR XAPA STYLE HOME COURT

FLOOR PLANS