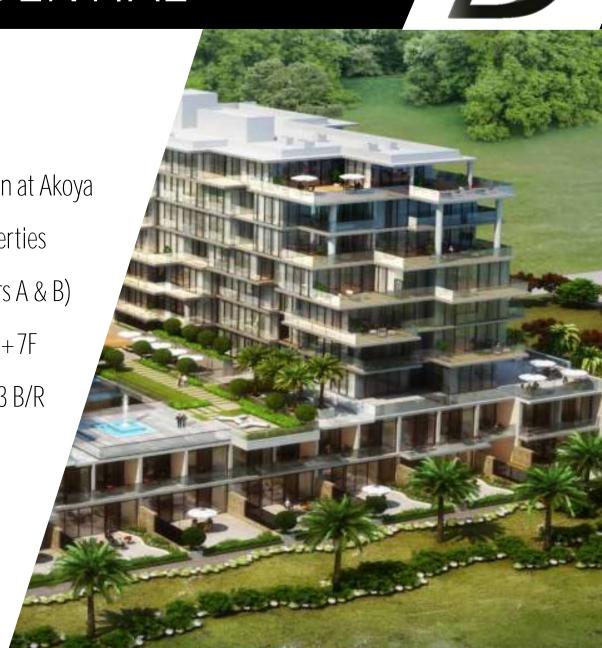

# NAIA/ THE DOWNTOWN AT AKOYA

In every way possible, life takes a sophisticated turn at the Downtown at AKOYA - a sterling choice of serviced apartments: on the golf course and contemporary apartments expected Completion on the golf course and contemporary apartments on the park at AKOYA by DAMAC, the Beverly Hills of Dubai.

> Featuring cafes, restaurants and other leisure avenues, The Downtown at AKOYA is an awe-inspiring centrepiece where residents can meet, dine and relax. Plush apartments, fascinating views and enticing amenities complete the experience.

#### LORETTO @ AKOYA PARK

MASTER DEVELOPMENT: Downtown at Akoya

MASTER DEVELOPER: DAMAC Properties

PRODUCT TYPE: Residential (Towers A & B)

BUILDING CONFIGURATION: G+2P+7F

PRODUCT OFFERING: Studio, 1, 2, 3 B/R

and Townhouses

**ELEVATORS: 2 normal** 

COMPLETION DATE: July 2016