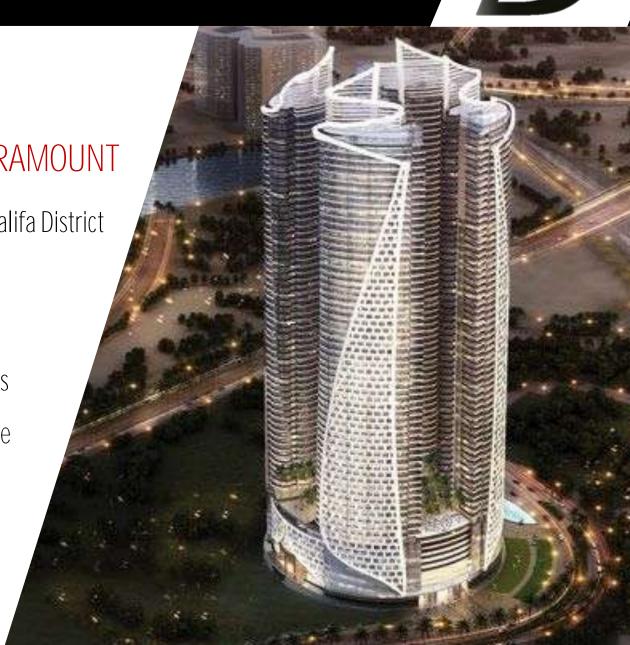

# DAMAC BRAND CATEGORIES

DAMAC TOWERS BY PARAMOUNT

MASTER DEVELOPMENT: Burj Khalifa District

MASTER DEVELOPER: EMAAR

PRODUCT TYPE: Hotel apartments

BUILDING CONFIGURATION:

2B+G+8P+HC&SPA+56 FIrs

PRODUCT OFFERING: 1, 2 & 3 B/R

ELEVATORS: 6 normal + 2 Service

COMPLETION DATE: December 2016