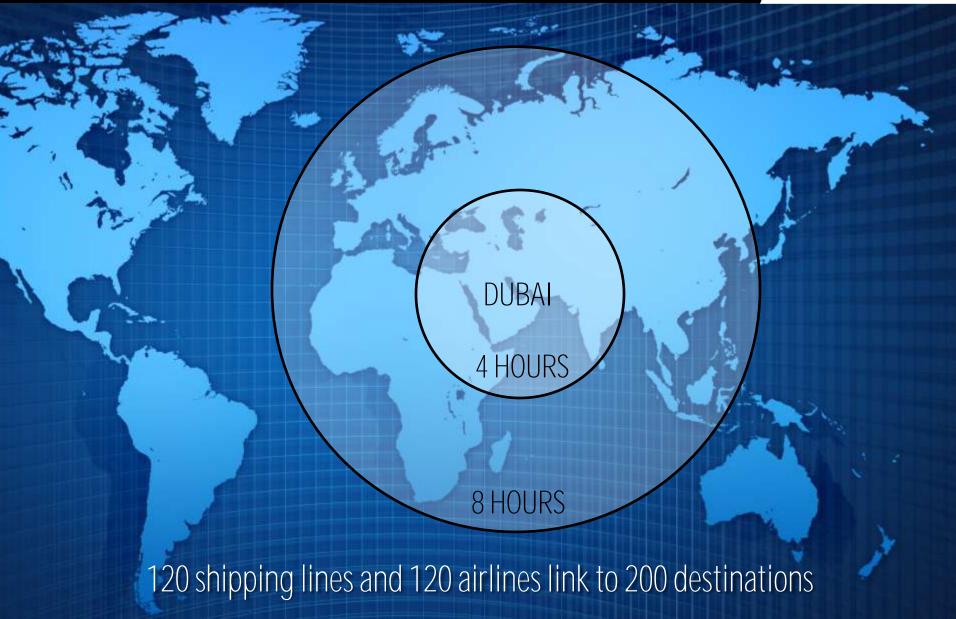

#### SHK. MAKTOUM INTERNATIONAL AIRPORT:

World's largest cargo hub: 12 million tons annual capacity

Annual passenger capacity: 120 million

10 times larger than Dubai International Airport and Dubai Cargo Village combined