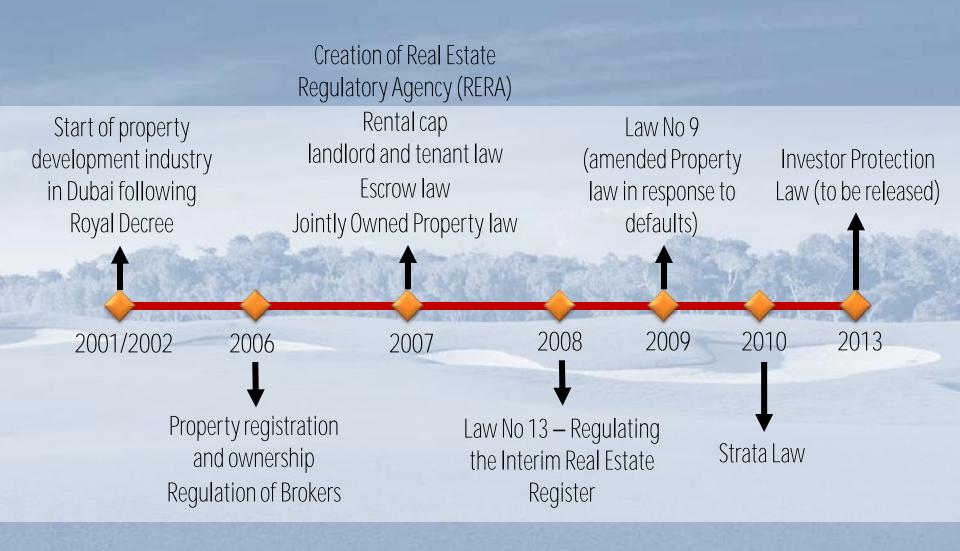

### REAL ESTATE TIMELINE

### REAL ESTATE SCENARIO

#### CONCERN DUE TO ABSENCE OF REGULATION (PRE-CRISIS)

#### POST CRISIS SCENARIO

100% plot ownership

**Dedicated Escrow account** 

20% payment by developer before construction

Permits before sale

All off-plan sales registered

RERA / Property Law