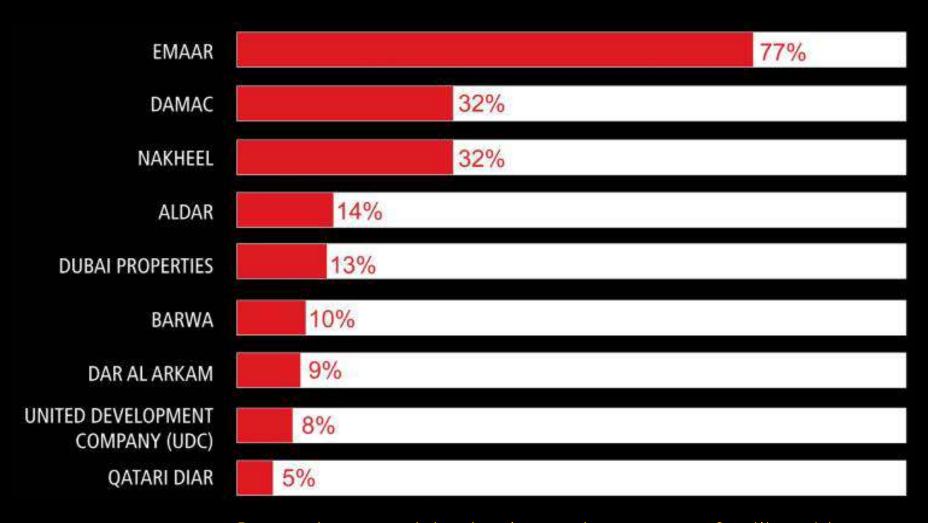

### BRAND PERCEPTION

Respondents rated the developers they are most familiar with