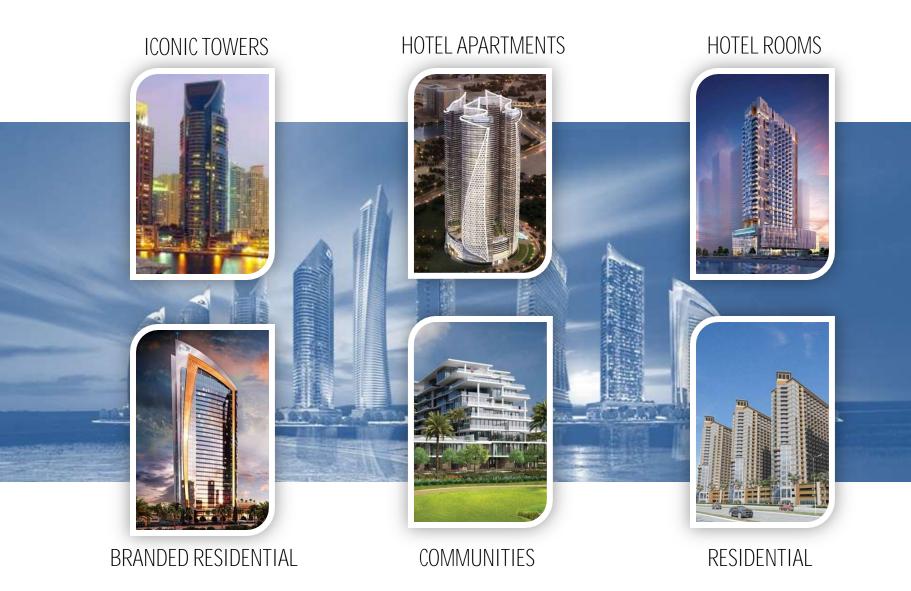

# DAMAC BRAND CATEGORIES

DAMAC TOWERS BY PARAMOUNT

MASTER DEVELOPMENT: Burj Khalifa District

MASTER DEVELOPER: EMAAR

PRODUCT TYPE: Hotel apartments

BUILDING CONFIGURATION:

2B+G+8P+HC&SPA+56 FIrs

PRODUCT OFFERING: 1, 2 & 3 B/R

# BRANDED RESIDENTIAL

### BRANDED RESIDENTIAL